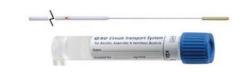

#### Preferred:

- BD ESwab WHITE-cap
- Lawson # 146106

#### Alternative:

- BD ESwab **BLUE**-cap
- Lawson #: 152835