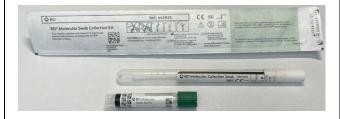

#### **VAGINAL PANEL BY PCR**

- BD Molecular Swab Collection Kit
- Lawson #: 179882