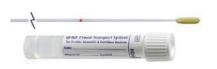

#### **Preferred:**

- BD ESwab WHITE-cap
- Lawson #: 146106

#### Alternative 1:

- Fisherbrand Fisherfinest Transport Swab
- Lawson #: 156086

#### Alternative 2:

- BD ESwab BLUE cap
- Lawson #: 152835

### Alternative:

- BD ESwab BLUE cap
- Lawson #: 152835