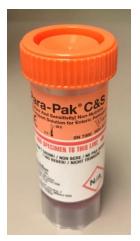

## **Enteric Pathogens (Culture and Sensitivity)** Orange Top Container RETURN WITHIN 72 HOURS

- 1. Collect only one specimen
- 2. Fill container (orange lid) with enough stool to raise fluid level to the red line.
- 3. Twist cap on tightly and shake vigorously.
- Place name and date of birth on the container. Keep paperwork separate from sample.
- Return to the lab within 72 Hours
- Wash your hands after collecting the sample.