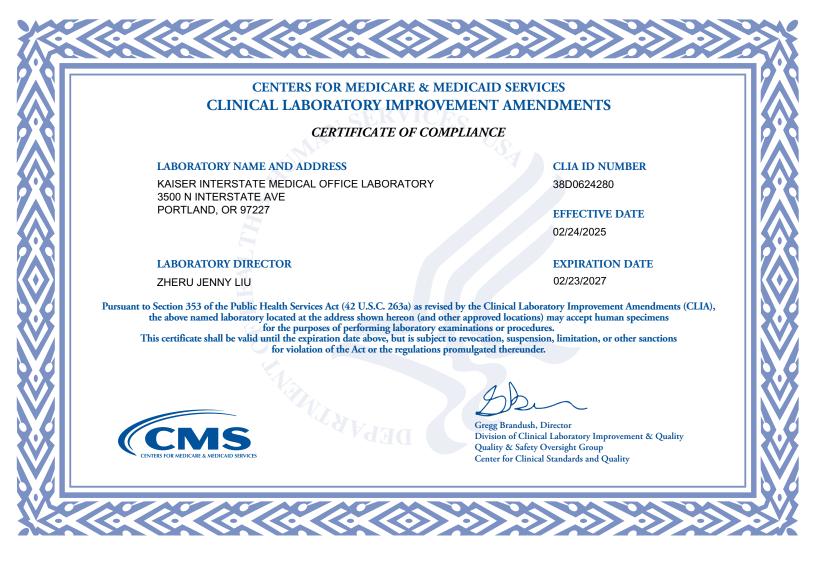

If you currently hold a Certificate of Compliance or Certificate of Accreditation, below is a list of the laboratory specialties/subspecialties you are certified to perform and their effective date:

| LAB CERTIFICATION (CODE)            | EFFECTIVE DATE | LAB CERTIFICATION (CODE) | EFFECTIVE DATE |
|-------------------------------------|----------------|--------------------------|----------------|
| MICROBIOLOGY - MYCOLOGY (120)       | 02/24/2003     |                          |                |
| MICROBIOLOGY - PARASITOLOGY (130)   | 02/24/2003     |                          |                |
| CHEMISTRY - ROUTINE CHEMISTRY (310) | 02/24/2003     |                          |                |
| CHEMISTRY - URINALYSIS (320)        | 02/24/2003     |                          |                |
| CHEMISTRY - ENDOCRINOLOGY (330)     | 08/17/2018     |                          |                |
| HEMATOLOGY (400)                    | 02/24/2003     |                          |                |