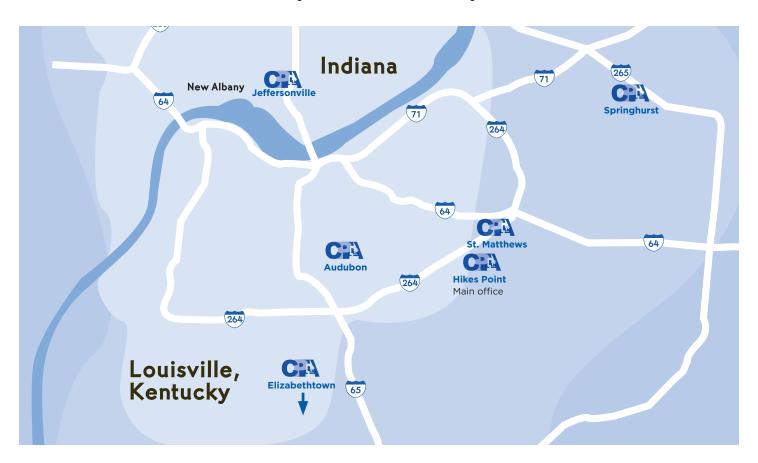

# CPA Lab Phlebotomy Draw Centers

CPA Lab has seven Phlebotomy Draw Centers for your convenience.

### Central Louisville

The Villages of Audubon, Suite 103

3101 Poplar Level Road Louisville, KY 40213

Monday through Friday, 8:30 a.m. to 5 p.m.

Phone: (502) 636-6008 • Fax: (502) 540-7261

## Hikes Point (main office)

2935 Breckenridge Lane, Suite 101 Louisville, KY 40220

Monday through Friday, 8 a.m. to 4:30 p.m.

Saturdays, 8 a.m. to noon

Phone: (502) 736-4370 • Fax: (502) 540-7271

## Springhurst

Meridian Building, Suite LL10

3810 Springhurst Blvd. Louisville, KY 40241

Monday through Thursday, 8 a.m. to 4:30 p.m.

Phone: (502) 394-6540 • Fax: (502) 327-1318

#### Norton Healthcare - St. Matthews campus

Norton Medical Plaza 1 - St. Matthews, Suite 1G 3999 Dutchmans Lane

Louisville, KY 40207

Monday through Friday, 7 a.m. to 5 p.m.

Phone: (502) 899-6527 • Fax: (502) 894-3304

#### Norton Immediate Care Center - Heartland

157 Towne Drive, Suite 104 Elizabethtown, KY 42701

Monday through Friday, 7 a.m. to 5 p.m.

Phone: (270) 769-2273 • Fax: (270) 765-0973

## Jeffersonville, Indiana

Norton Clark Hospital, Suite 1600

1220 Missouri Ave.

Jeffersonville, IN 47130

Monday through Friday, 7 a.m. to 5:30 p.m.

Phone: (812) 283-2377 • Fax: (812) 283-2694