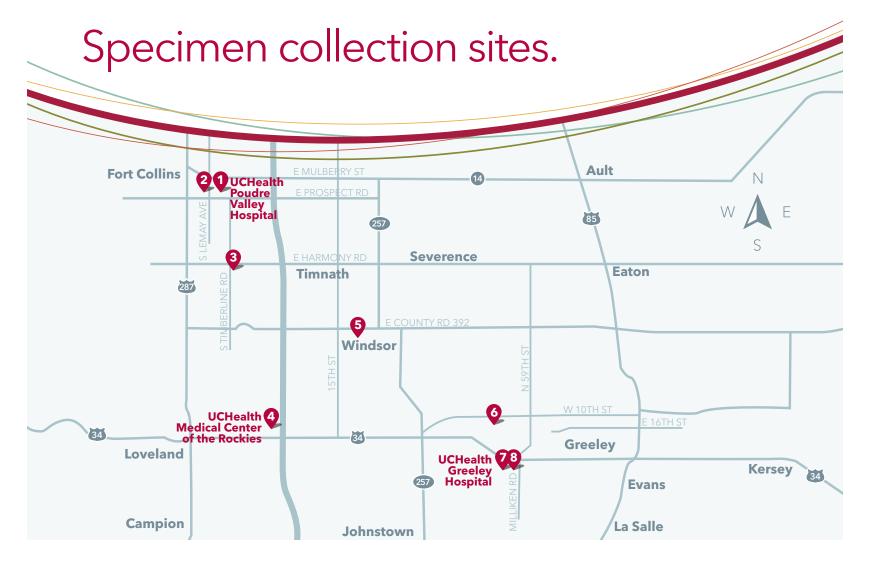

# 1 UCHealth Laboratory – Poudre Valley Hospital

1024 S. Lemay Ave., Fort Collins, CO 80524

Phone: 970.495.8700

Hours: Monday-Friday: 6:30 a.m.-5 p.m.

Saturday: 7 a.m.-noon. Closed on major holidays.

# 2 UCHealth Laboratory – Garfield

1025 Garfield St., Suite C, Fort Collins, CO 80524

Phone: 970.495.8750

**Hours:** Monday-Friday: 6:30 a.m.-5 p.m. Closed on major holidays.

# 3 UCHealth Laboratory – Harmony Campus

4630 Snow Mesa Dr., Fort Collins, CO 80528

Phone: 970.237.7500

**Hours:** Monday-Friday: 6 a.m.–7 p.m. Weekends and holidays: 6 a.m.–2 p.m.

### 4 UCHealth Laboratory – Medical Center of the Rockies

2500 Rocky Mountain Ave., Loveland, CO 80538

**Phone:** 970.624.1500

Hours: Monday-Friday: 6:30 a.m.-5 p.m.

Saturday: 7-11:30 a.m. Closed on major holidays.

# **5** UCHealth Laboratory – Windsor

Radiology and Laboratory Services

1455 Main St., Suite 130, Windsor, CO 80550

**Phone:** 970.674.4910

**Hours:** Monday-Friday: 6:30 a.m.-5 p.m. Closed on major holidays.

### 6 UCHealth Laboratory – Greeley Emergency

6906 10th St., Greeley, CO 80634

Phone: 970.392.4355

Hours: Monday-Friday: 6 a.m.- 4:30 p.m.

Saturday: 6 a.m.-noon. Closed on Sunday.

**Directions from I-25:** Take Hwy 34, exit 257 east toward Greeley. Take the Hwy 34 exit toward 10th St./Greeley Business Route. Merge onto Hwy 34 BUS E. Greeley Emergency is on the right, next to King Soopers.

# **7** UCHealth Greeley Hospital

6767 W. 29th St., Greeley, CO 80634

Phone: 970.652.2080 Hours: 24/7/365 Directions:

- From I-25: Take exit 257 (Hwy 34) east for 10.9 miles. Turn right on 71st Ave. The hospital will be on your left.
- From the East: Take Hwy 34 west to 65th Ave. Turn right onto W. 29th St. Take the second exit on the traffic circle to stay on W. 29th St. The hospital will be to your right. Use the main entrance.

### 8 UCHealth Greeley Medical Center

6767 W. 29th St., Greeley, CO 80634

Phone: 970.652.2095

Hours: Monday-Friday: 6:30 a.m.-5 p.m.

**Directions:** See directions above for UCHealth Greeley Hospital. The Greeley Medical Center building is to the right of the hospital