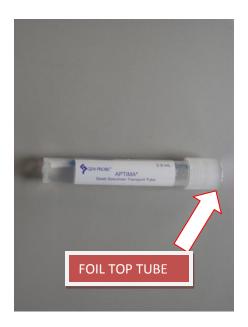

#### **Acceptable Samples:**

URINE (FIRST CATCH, 20-30 ml required)

MALE URETHRAL SWAB – APTIMA TUBE\*

FEMALE ENDOCERVICAL SWAB – APTIMA TUBE\*

\*The Aptima collection devices are unisex.

The WHITE shafted swab is a <u>cleaning</u> swab ONLY and should be **DISCARDED**.

The **BLUE** shafted swab is for the actual collection.

Specimens submitted on the WHITE swab will be rejected.

Gen Probe Test questions? Call Memorial North Lab Charge Tech at 719-364-1208

\*For Patients age 15 or younger, please see next page for GC/Chlamydia testing by CULTURE ONLY